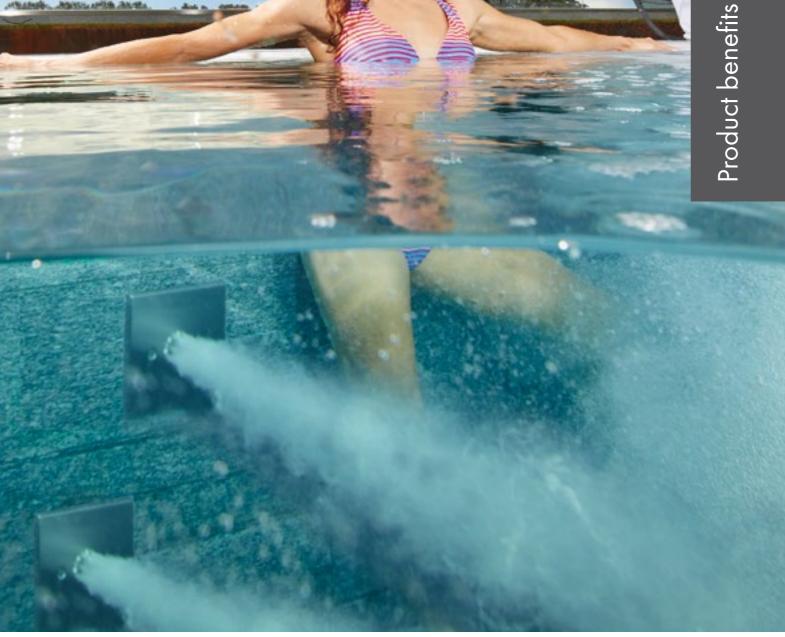

# fluvo<sup>®</sup>-hydro-massage

Are you planning a swimming pool? Then let's get together to equip your planned wellness oasis with the right hydro massage concept. Floor and wall nozzles swirl up water and air with the unique *fluvo®* nozzle system, creating a pleasurable experience that never fails to thrill bathers. This fine, stimulating massage is an absolute must for every pool. And anyone who has experienced it will never want to be without it in the future.

✓ Suitable for every pool type and size

- ✓ Wall, floor and step installation possible
- ✓ A large selection of designs and nozzle capacities
- ✓ A choice of different activation options
- ✓ Remote control, integration in any control technology
- ✓ Can be combined with other attractions