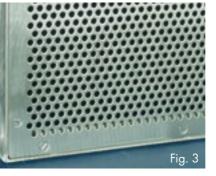

Fig.: **secur**<sup>®</sup> 40 installation example

## Product examples

secur<sup>®</sup> 40

secur

secur<sup>®</sup> classic

Fig. 1: Circulation and attraction pumps have an enormous suction volume.

Fig. 2: The patented grid structure ensures maximum safety in the swimming pool.

Fig. 3: Perforated plate design for floor installation

Fig. 4: secur<sup>®</sup> suction niche wall installation. Safety tested and LGA certified.

Unbeatable in terms of performance, efficiency and comfort!