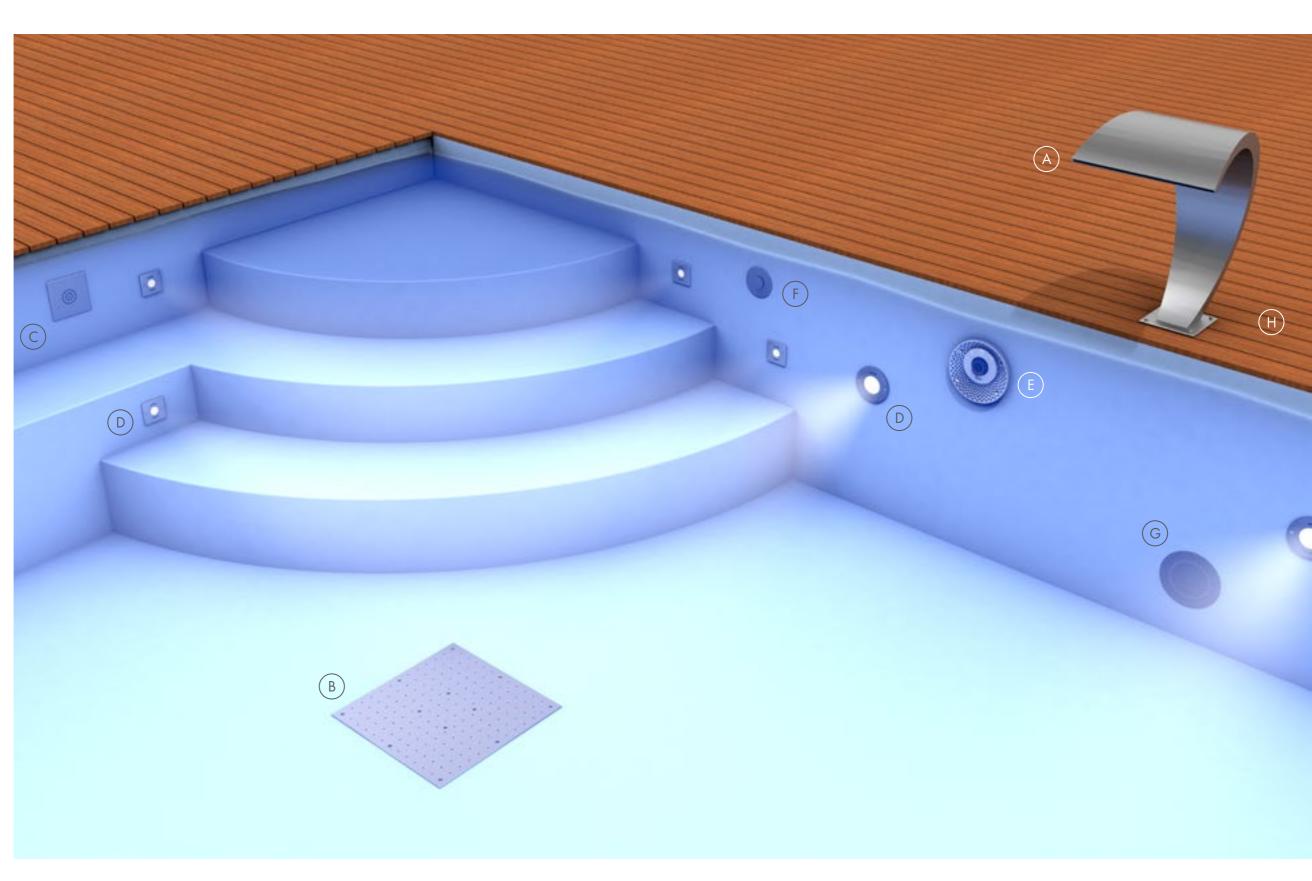

Attractions, blowers and pumps – **fluvo**® can offer you a perfectly harmonised product portfolio that addresses all your needs.

Water curtains/ A Water cannons Water umbrellas/ (В Mushrooms Children's water features (C)Air bubble systems (D) Underwater spotlights Е hydro-massage F (G)Lazy river Н Suctions Pumps & Air blowers