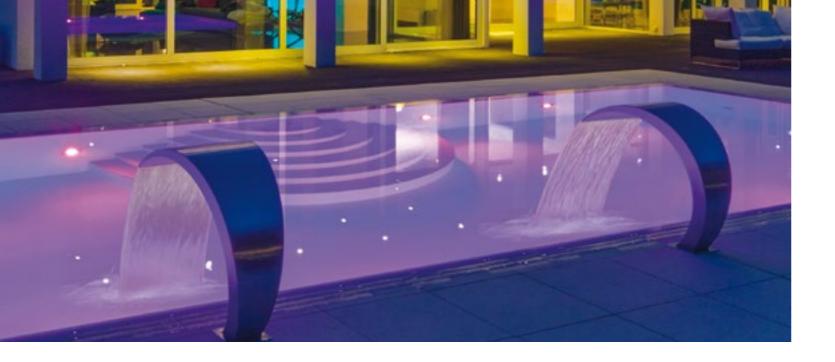

# fluvo<sup>®</sup>-water curtain systems

fluvo<sup>®</sup>-water current systems are a visual highlight on the pool rim. A magical eyecatcher for an exclusive and elegant appearance. A perfect veil of water ensures a beneficial neck and back massage. Take advantage of the design freedom offered by *fluvo®*. water current systems - stylish, creative, always surprising.

## Application examples

Fig.: cobra® maxi

Product examples

Fig. 1: A wall installation is ideal for confined spaces.

Fig. 2: cobra<sup>®</sup> carbon, the award-winning water curtain manufactured from carbon fibres.

Fig. 3: A harmonious combination of flat and bell jets for a perfect relaxing neck massage.

Fig. 4: Mushroom cascade, an attraction for larger swimming pools. A perfect veil extends right down to the water surface.