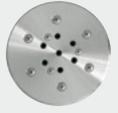

## **secur<sup>®</sup>** – suction niches

Suction points still represent a much underestimated source of danger. Incorrect layouts, improper installations and defects during operation can lead to severe bathing accidents. The **secur**® product series sets completely new standards here in the area of safe suctioning.

Designers, architects and operators of public swimming pools can now count on tested suctioning systems which conform to current standards and safety regulations. (e.g. DIN EN 13451)

- ✓ New patented grid structures prevent suctioning of hair and items of clothing
- ✓ Suction volume is up to 3 times higher than conventional perforated plate structures
- $\checkmark$  Cost savings of up to 70%, thanks to the reduction of suction point sizes
- ✓ Compatible with *fluvo*<sup>®</sup> pool water circulation pumps
- ✓ Retrofitting or new installation
- $\checkmark$  Safety features inspected and certified by LGA
- ✓ Consulting and support in the design calculation

## Product examples

secur<sup>®</sup> 40

secur

secur<sup>®</sup> classic

Fig. 1: Circulation and attraction pumps have an enormous suction volume.

Fig. 2: The patented grid structure ensures maximum safety in the swimming pool.

Fig. 3: Perforated plate design for floor installation

Fig. 4: secur<sup>®</sup> suction niche wall installation. Safety tested and LGA certified.

Unbeatable in terms of performance, efficiency and comfort!