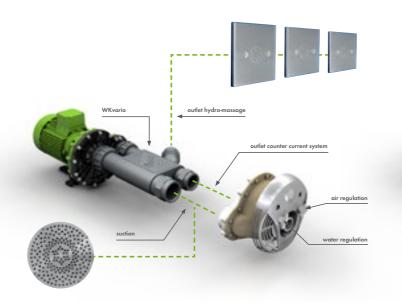

# fluvo<sup>®</sup>-counter current systems

fluvo<sup>®</sup>-counter-current systems are designed for small and medium-sized swimming pools. Swimmers can enjoy the feeling of endless swimming without the need to turn at the pool end. They are an absolute guarantee for fun, and suitable for every age group. All these systems can be individually regulated, with the exception of the karibic series.

## WKvario - control two attractions with a single pump

The economical combination for compact pools: Closing the counter current system activates the 2nd attraction.