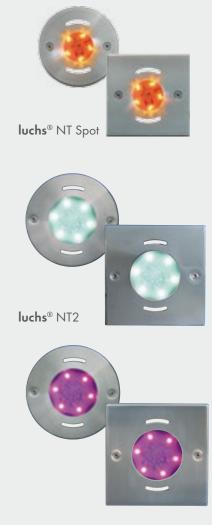

# luchs<sup>®</sup>-LED/RGB Underwater spotlights

Our credo: Only the best light for the most varied situations in modern pools! A play of colours adds a unique touch. The swimming pool shows its magical side in the evening and at night. The **luchs**® LED/RGB underwater spotlight series has enjoyed success on the market forover ten years. Our future-oriented control technology sets new standards in function and reliability.

## **Product examples**

Fig. 2

All types are available in brushed and polished version

Fig. 1: The i-light-touch allows you to control the complete colour mix timing.

Fig. 2: LED/RGB control box: Our interface for connection of several LED/RGB underwater spotlights and i-light-touch.

Fig. 3: DIALux planning software enables us to calculate the perfect illumination effect for your projects.

Fig. 4: Retrofitting set for PAR 56: Older inefficient halogen spotlights can be replaced without difficulty by the **luchs**® NT series.