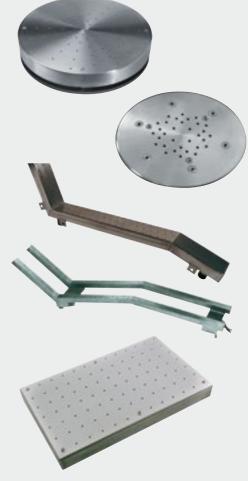

# fluvo<sup>®</sup>-counter current systems

fluvo<sup>®</sup>-counter-current systems are designed for small and medium-sized swimming pools. Swimmers can enjoy the feeling of endless swimming without the need to turn at the pool end. They are an absolute guarantee for fun, and suitable for every age group. All these systems can be individually regulated, with the exception of the karibic series.

- ✓ Suitable for every pool type
- ✓ Available in different designs and installation variants
- ✓ Integration possible in any control technology
- ✓ Can be combined with other attractions
- ✓ Hairtest certified by LGA

## WKvario - control two attractions with a single pump

The economical combination for compact pools: Closing the counter current system activates the 2nd attraction.