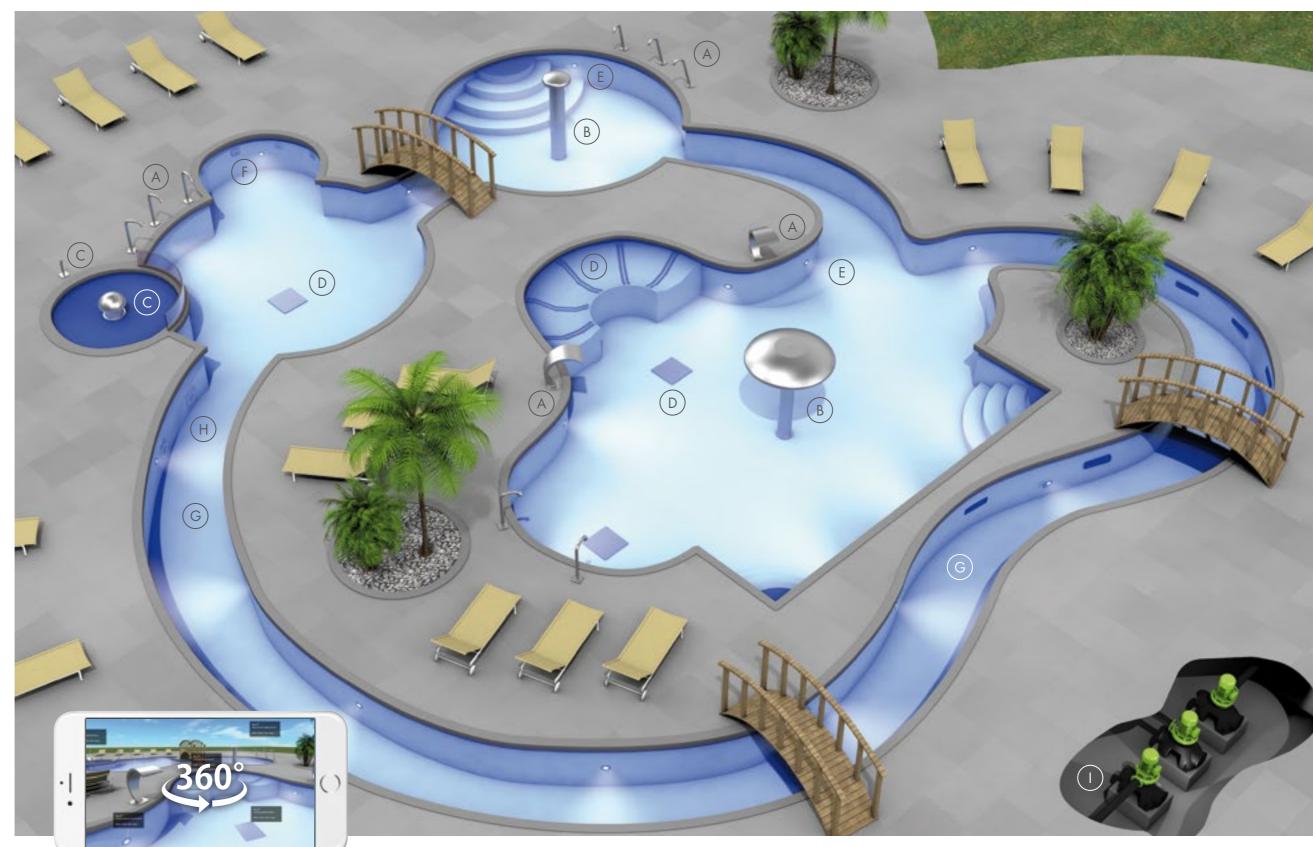

Attractions, blowers and pumps – **fluvo**® can offer you a perfectly harmonised product portfolio that addresses all your needs.

Water curtains/ A Water cannons Water umbrellas/ (В Mushrooms Children's water features (C)Air bubble systems (D) Underwater spotlights Е hydro-massage F (G)Lazy river Н Suctions Pumps & Air blowers

360° Panoramic view: media.schmalenberger.de/360/en

Non-binding depiction. For a complete product overview, please refer to our illustrated price list.

ADDA ADDA ADDA ADDA

Wellness concepts for a long-lasting bathing experience