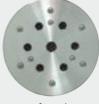

## **secur<sup>®</sup>** – suction niches

Suction points still represent a much underestimated source of danger. Incorrect layouts, improper installations and defects during operation can lead to severe bathing accidents. The **secur**® product series sets completely new standards here in the area of safe suctioning.

Designers, architects and operators of public swimming pools can now count on tested suctioning systems which conform to current standards and safety regulations. (e.g. DIN EN 13451)

- ✓ New patented grid structures prevent suctioning of hair and items of clothing
- ✓ Suction volume is up to 3 times higher than conventional perforated plate structures
- $\checkmark$  Cost savings of up to 70%, thanks to the reduction of suction point sizes
- ✓ Compatible with *fluvo*<sup>®</sup> pool water circulation pumps
- ✓ Retrofitting or new installation
- $\checkmark$  Safety features inspected and certified by LGA
- ✓ Consulting and support in the design calculation

## Product examples

secur<sup>®</sup> 40

secur

secur<sup>®</sup> classic

Fig. 1: Circulation and attraction pumps have an enormous suction volume.

Fig. 2: The patented grid structure ensures maximum safety in the swimming pool.

Fig. 3: Perforated plate design for floor installation

Fig. 4: secur<sup>®</sup> suction niche wall installation. Safety tested and LGA certified.

Unbeatable in terms of performance, efficiency and comfort!