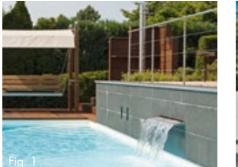

# fluvo<sup>®</sup>-water curtain systems

fluvo<sup>®</sup>-water current systems are a visual highlight on the pool rim. A magical eyecatcher for an exclusive and elegant appearance. A perfect veil of water ensures a beneficial neck and back massage. Take advantage of the design freedom offered by *fluvo®*. water current systems - stylish, creative, always surprising.

## Application examples

Fig.: cobra® maxi

Product examples

Fig. 1: A wall installation is ideal for confined spaces.

Fig. 2: cobra<sup>®</sup> carbon, the award-winning water curtain manufactured from carbon fibres.