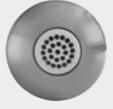

## **secur<sup>®</sup>** – suction niches

Suction points still represent a much underestimated source of danger. Incorrect layouts, improper installations and defects during operation can lead to severe bathing accidents. The **secur**® product series sets completely new standards here in the area of safe suctioning.

Designers, architects and operators of public swimming pools can now count on tested suctioning systems which conform to current standards and safety regulations. (e.g. DIN EN 13451)

- ✓ New patented grid structures prevent suctioning of hair and items of clothing
- ✓ Suction volume is up to 3 times higher than conventional perforated plate structures
- $\checkmark$  Cost savings of up to 70%, thanks to the reduction of suction point sizes
- ✓ Compatible with *fluvo*<sup>®</sup> pool water circulation pumps
- ✓ Retrofitting or new installation
- $\checkmark$  Safety features inspected and certified by LGA
- ✓ Consulting and support in the design calculation

Fig.: **secur**<sup>®</sup> 40 installation example