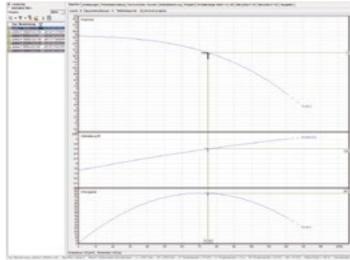

- ✓ Powerful performance ideal for our pool attractions
- ✓ Self-priming: SMK attraction pump
- ✓ Controllable, energy efficient IE3 motors
- ✓ Integrated strainers for rapid cleaning
- ✓ Take advantage of our PSpro+ pump selection program

#### Product examples

PSpro<sup>+</sup> pump selection program: The professional pump selection program for designers and architects. Order free of charge at www.fluvo.de