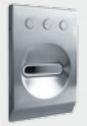

# fluvo<sup>®</sup>-water curtain systems

fluvo<sup>®</sup>-water current systems are a visual highlight on the pool rim. A magical eyecatcher for an exclusive and elegant appearance. A perfect veil of water ensures a beneficial neck and back massage. Take advantage of the design freedom offered by *fluvo®*. water current systems - stylish, creative, always surprising.

## Application examples

Fig.: cobra® maxi

Product examples

Fig. 1: A wall installation is ideal for confined spaces.

Fig. 2: cobra<sup>®</sup> carbon, the award-winning water curtain manufactured from carbon fibres.

Fig. 3: A harmonious combination of flat and bell jets for a perfect relaxing neck massage.

Fig. 4: Mushroom cascade, an attraction for larger swimming pools. A perfect veil extends right down to the water surface.