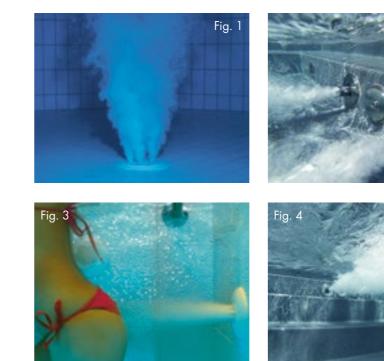

## Product examples

Q-Line

karibic'

forte

compact\* \*also available in ABS version

pro

Fig. 1: Floor geyser, ideal for full body massage

Fig. 2: karibic compact inox nozzles with air switch, also available as counter current system

Fig. 3: pro ABS hydro massage, wall installation for back and chest massage

Fig. 4: karibic compact inox nozzles, ideal for installation in steps

Suitable for

private hotel