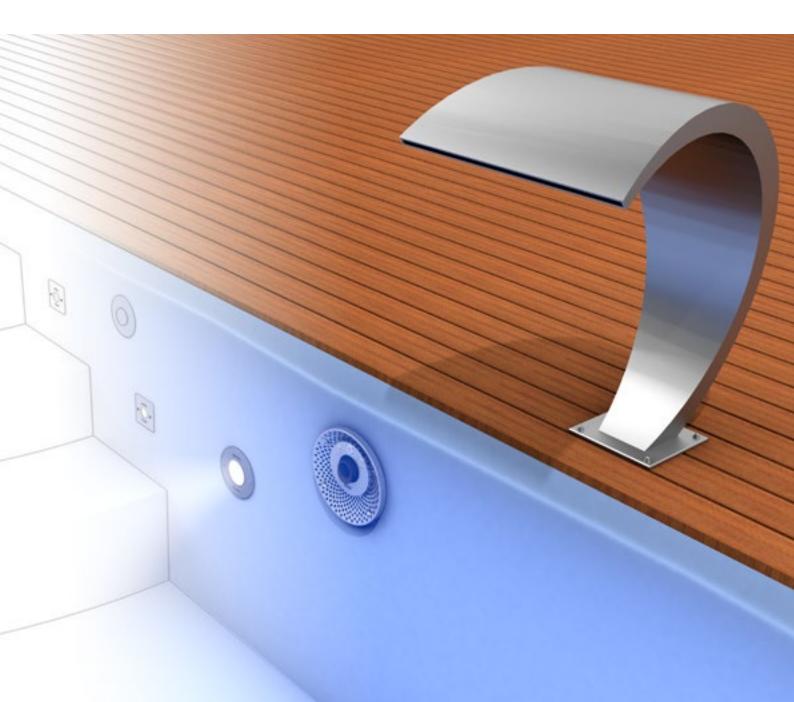

# fluvo<sup>®</sup>-water curtain systems

fluvo<sup>®</sup>-water current systems are a visual highlight on the pool rim. A magical eyecatcher for an exclusive and elegant appearance. A perfect veil of water ensures a beneficial neck and back massage. Take advantage of the design freedom offered by *fluvo®*. water current systems - stylish, creative, always surprising.

Fig. 3: A harmonious combination of flat and bell jets for a perfect relaxing neck massage.

Fig. 4: Mushroom cascade, an attraction for larger swimming pools. A perfect veil extends right down to the water surface.