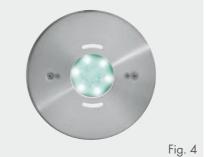

# luchs<sup>®</sup>-LED/RGB Underwater spotlights

Our credo: Only the best light for the most varied situations in modern pools! A play of colours adds a unique touch. The swimming pool shows its magical side in the evening and at night. The **luchs**® LED/RGB underwater spotlight series has enjoyed success on the market forover ten years. Our future-oriented control technology sets new standards in function and reliability.

**Product benefits** 

Fig.: luchs<sup>®</sup> NT2 RGB