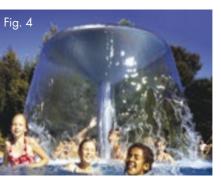

## Application examples

Fig.: cobra® maxi

Product examples

Fig. 1: A wall installation is ideal for confined spaces.

Fig. 2: cobra<sup>®</sup> carbon, the award-winning water curtain manufactured from carbon fibres.

Fig. 3: A harmonious combination of flat and bell jets for a perfect relaxing neck massage.

Fig. 4: Mushroom cascade, an attraction for larger swimming pools. A perfect veil extends right down to the water surface.