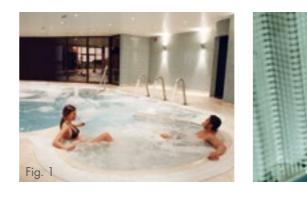

# fluvo<sup>®</sup>-hydro-massage

Are you planning a swimming pool? Then let's get together to equip your planned wellness oasis with the right hydro massage concept. Floor and wall nozzles swirl up water and air with the unique *fluvo®* nozzle system, creating a pleasurable experience that never fails to thrill bathers. This fine, stimulating massage is an absolute must for every pool. And anyone who has experienced it will never want to be without it in the future.

✓ Suitable for every pool type and size

- ✓ Wall, floor and step installation possible
- ✓ A large selection of designs and nozzle capacities
- ✓ A choice of different activation options
- ✓ Remote control, integration in any control technology
- ✓ Can be combined with other attractions