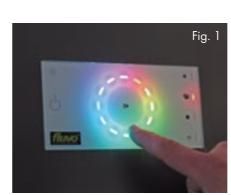

# luchs<sup>®</sup>-LED/RGB Underwater spotlights

Our credo: Only the best light for the most varied situations in modern pools! A play of colours adds a unique touch. The swimming pool shows its magical side in the evening and at night. The **luchs**® LED/RGB underwater spotlight series has enjoyed success on the market forover ten years. Our future-oriented control technology sets new standards in function and reliability.

## **Product examples**

Fig. 2

All types are available in brushed and polished version

Fig. 1: The i-light-touch allows you to control the complete colour mix timing.

Fig. 2: LED/RGB control box: Our interface for connection of several LED/RGB underwater spotlights and i-light-touch.