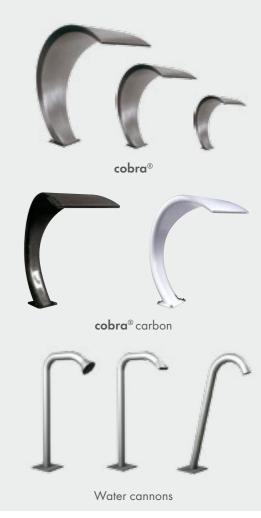

# fluvo<sup>®</sup>-water curtain systems

fluvo<sup>®</sup>-water current systems are a visual highlight on the pool rim. A magical eyecatcher for an exclusive and elegant appearance. A perfect veil of water ensures a beneficial neck and back massage. Take advantage of the design freedom offered by *fluvo®*. water current systems - stylish, creative, always surprising.

- **Product benefits**
- ✓ Suitable for every pool type
- ✓ Available in different models and sizes
- ✓ Absolutely unique: cobra<sup>®</sup> carbon made of carbon fibres
- ✓ Wall installation possible
- ✓ A choice of different activation options
- $\checkmark$  Integration possible in any control technology
- ✓ Can be combined with other attractions

## Application examples

Fig.: cobra® maxi

Product examples

Fig. 1: A wall installation is ideal for confined spaces.

Fig. 2: cobra<sup>®</sup> carbon, the award-winning water curtain manufactured from carbon fibres.