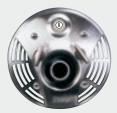

# fluvo<sup>®</sup>-counter current systems

fluvo<sup>®</sup>-counter-current systems are designed for small and medium-sized swimming pools. Swimmers can enjoy the feeling of endless swimming without the need to turn at the pool end. They are an absolute guarantee for fun, and suitable for every age group. All these systems can be individually regulated, with the exception of the karibic series.

- ✓ Suitable for every pool type
- ✓ Available in different designs and installation variants
- ✓ Integration possible in any control technology
- ✓ Can be combined with other attractions
- ✓ Hairtest certified by LGA

## WKvario - control two attractions with a single pump

The economical combination for compact pools: Closing the counter current system activates the 2nd attraction.