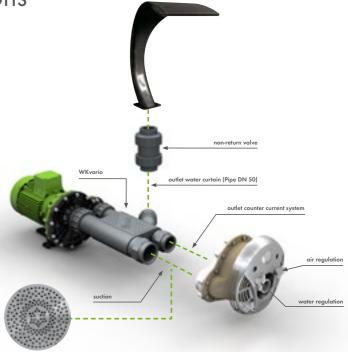

# fluvo<sup>®</sup>-counter current systems

fluvo<sup>®</sup>-counter-current systems are designed for small and medium-sized swimming pools. Swimmers can enjoy the feeling of endless swimming without the need to turn at the pool end. They are an absolute guarantee for fun, and suitable for every age group. All these systems can be individually regulated, with the exception of the karibic series.

## WKvario - control two attractions with a single pump

The economical combination for compact pools: Closing the counter current system activates the 2nd attraction.